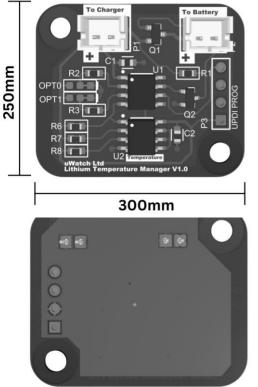

## Lithium Battery Temperature Manager V1.0

Prevents solar panel from charging battery below 1C. Prevents damage to lithium battery. Periodic checks reduce battery consumption. Installed between rechargeable battery, and solar controller.

| Name                               | Description                                          |
|------------------------------------|------------------------------------------------------|
| SKU                                | LTM001                                               |
| Charge cut-off temperature         | 2C, +/-1C                                            |
|                                    | 35.6F, +/- 33.8F                                     |
| Checking period                    | 2 hours                                              |
| Operating Temperature              | -10C to +40C                                         |
| Maximum Solar Charge Voltage       | 12v                                                  |
| Maximum Power Input                | 10 Watts                                             |
| Compatible Battery Nominal Voltage | 1.5v – 7v                                            |
| Connections                        | 2x JST-PH 2-Way Through Hole PCB Header, 2.0mm Pitch |
| Dimensions                         | 25mm x 30mm x 10mm                                   |
| Fixings                            | 2x 3mm DIA screw holes                               |